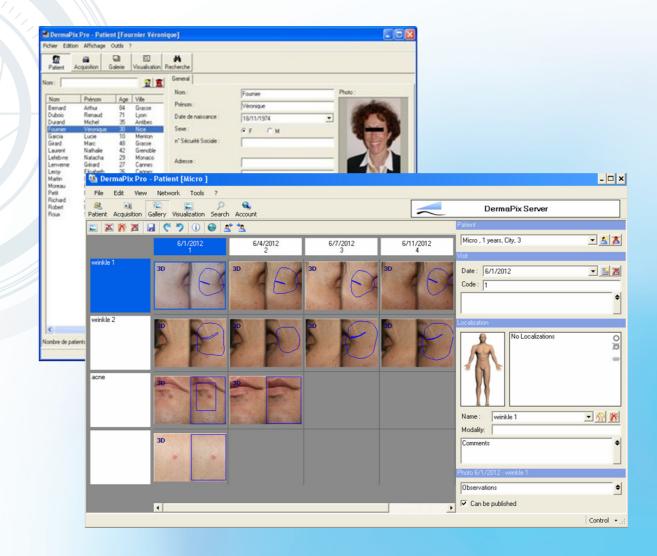

# THE DERMAPIX® SOFTWARE

Extremely simple to use, the Dermapix® software is a great image management tool with multiple visualization, comparison, and analysis options for both practitioners and clinical trials purposes.

It is uniquely designed for before and after patient follow-up and quantitative measurements of skin surface, lesions, etc.