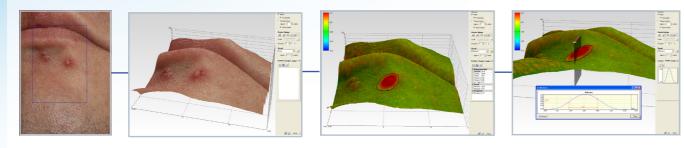

### Validate treatment result

With the 3D Analysis module, you objectively measure and validate treatment results of fine lines, wrinkles, pores, lesions, etc. with an extraordinary level of accuracy, reproducibility and resolution.

3D crow's feet visualization

### • Skin surface parameters

You can quantify skin surface parameters for:

## Obtain quantitative measurements

Immediately translate and support your findings with color scales, cross sectional graphs and a variety of quantitative measurements.

3D lesion analysis