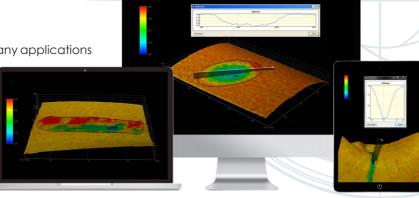

### Validate treatment result

With the 3D Analysis module, you objectively measure and validate treatment results of fine lines, wrinkles, pores, lesions, etc. with an extraordinary level of accuracy, reproducibility and resolution.

3D crow's feet visualization

## Obtain quantitative measurements

Immediately translate and support your findings with color scales, cross sectional graphs and a variety of quantitative measurements.

3D lesion analysis