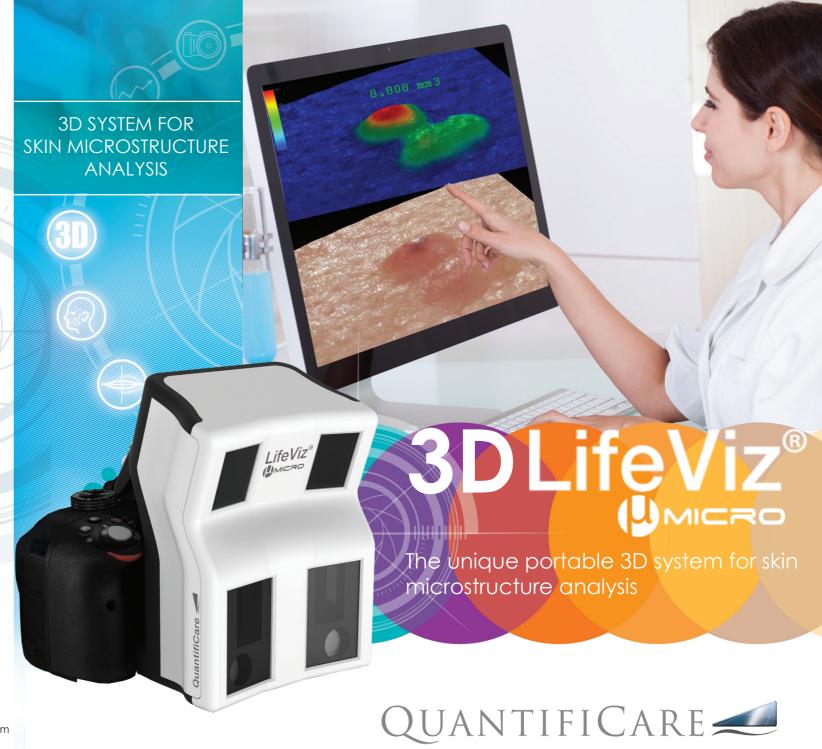

## LIFEVIZ® Micro: microstructure skin analysis system

The 3D LifeViz® Micro enables superior quality, life-like 3D images and quantification thanks to a fixed distance calibration between the camera and the integrated dual beam pointers.

#### Hand-held, wireless and non-contact

The 3D LifeViz® Micro is compact, portable and wireless to enable you to move freely and save space in your laboratories. Quick image acquisition allows time-saving thanks to a stereovision system.

## A comprehensive technology

The high-level of precision of the 3D LifeViz® Micro has many applications

- Cosmetics: nasolabial folds, lips, fine wrinkles, etc.
- Dermatology: basal cell carcinoma, acne lesions, acne scars, keloids, etc.
- Reconstructive and aesthetic plastic surgery
- Wounds, burns and scars

## Obtain quantitative measurements

Immediately translate and support your findings with color scales, cross sectional graphs and a variety of quantitative measurements.

3D lesion analysis