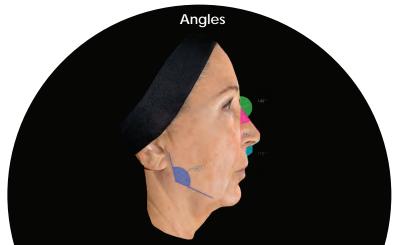

**NEW : THE SILHOUETTE FEATURE** 

The *Silhouette* feature allows visualization of an overlay of before and after images.

Apply a global standard of beauty by assessing facial angles, measurements and ratios for the height and width and check how close it fits to the Golden Ratio.