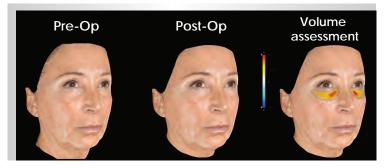

## Achieve facial harmony in 3D

The 3D viewer+ to compare images before and after treatment

Visualize and quantify volume changes post treatment.

Choose among a variety of comparison options (slider, *Silhouette*, side by side) which can be exported as high quality images or animated videos.

**NEW : THE SILHOUETTE FEATURE** 

The *Silhouette* feature allows visualization of an overlay of before and after images.

Apply a global standard of beauty by assessing facial angles, measurements and ratios for the height and width and check how close it fits to the Golden Ratio.