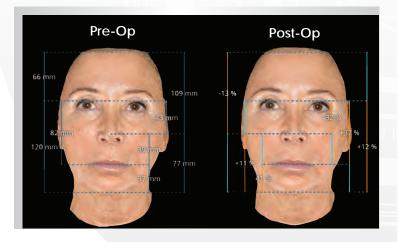

## Achieve facial harmony in 3D

The 3D viewer+ to compare images before and after treatment

Visualize and quantify volume changes post treatment.

Choose among a variety of comparison options (slider, *Silhouette*, side by side) which can be exported as high quality images or animated videos.

**NEW : THE SILHOUETTE FEATURE** 

The *Silhouette* feature allows visualization of an overlay of before and after images.

Apply a global standard of beauty by assessing facial angles, measurements and ratios for the height and width and check how close it fits to the Golden Ratio.