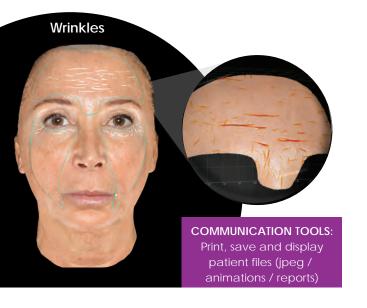

#### The 3D Skincare\* module for skin evaluation

With a single click, evaluate your patient's skin health using multivariate analysis for the following measurements:

. Wrinkles . Pores . Oiliness . Evenness . Vascularization . Pigmentation