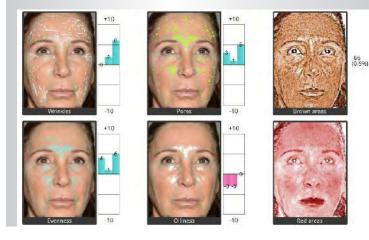

#### The 3D Skincare\* module for skin evaluation

With a single click, evaluate your patient's skin health using multivariate analysis for the following measurements:

. Wrinkles . Pores . Oiliness . Evenness . Vascularization . Pigmentation

Provide reference tools to guide the physician and to communicate with the patient about the best æsthetic interventions.

Create your own library of skin care products and make treatments recommendations by selecting them in your catalog browser.

\*The SkinCare module is not currently available to US customers.