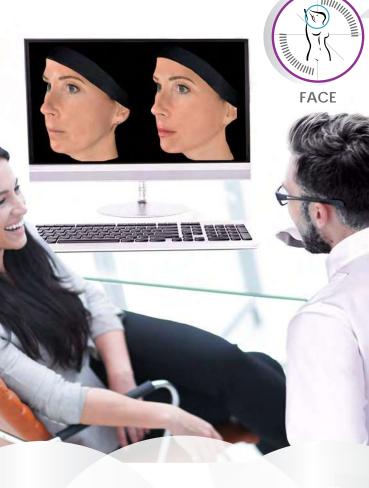

# Improve patient education with a personalized skin report

#### The 3D Skincare\* module for skin evaluation

With a single click, evaluate your patient's skin health using multivariate analysis for the following measurements:

. Wrinkles . Pores . Oiliness . Evenness . Vascularization . Pigmentation