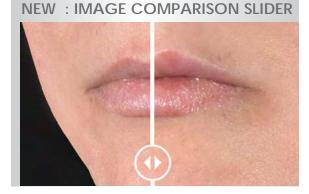

## Achieve facial harmony in 3D

The 3D viewer+ to compare images before and after treatment

Visualize and quantify volume changes post treatment.

Choose among a variety of comparison options (slider, *Silhouette*, side by side) which can be exported as high quality images or animated videos.