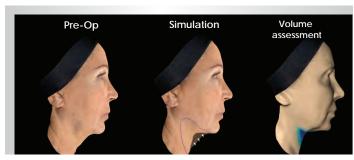

#### The Face Shaper module for aesthetic simulation

Reassure your patients and facilitate more comprehensive anti-aging treatments & harmonious outcomes.

Better communicate with your patients on eyelid shaping using a blepharoplasty simulation.

## Achieve facial harmony in 3D

The 3D viewer+ to compare images before and after treatment

Visualize and quantify volume changes post treatment.

Choose among a variety of comparison options (slider, *Silhouette*, side by side) which can be exported as high quality images or animated videos.