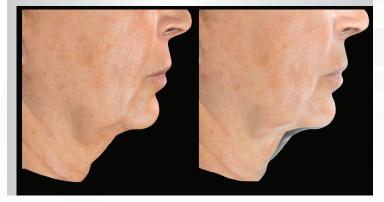

## Achieve facial harmony in 3D

The 3D viewer+ to compare images before and after treatment

Visualize and quantify volume changes post treatment.

Choose among a variety of comparison options (slider, *Silhouette*, side by side) which can be exported as high quality images or animated videos.