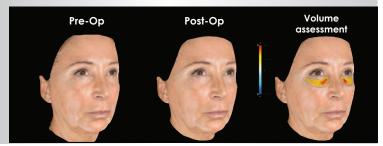

# The 3D viewer+ to accurately compare images before and after treatment

Visualize and quantify volume changes post treatment. Several visualization options are available to assess skin and shape (skin texture, clay, lighting options).