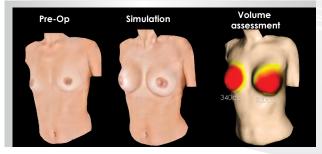

# Discuss breast procedures in 3D

Help your patients project themselves with the Breast Shaper

3 With color map, visualize implant positioning and asymmetry.