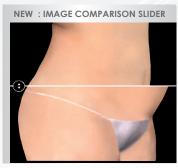

#### Accurately compare images before and after treatment

Choose among a variety of comparison options (slider, Silhouette, side by side) which can be exported as high quality images or animated videos.

You can now easily track results and compare before and after images in circumference, volume and shape.