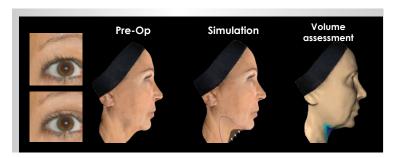

# The Face Shaper module for aesthetic simulation

Use real-time simulation to align patient expectations with their anatomy. Reassure your patients and facilitate more comprehensive anti-aging treatments & harmonious outcomes.

# The 3D viewer+ to accurately compare images before and after treatment

Visualize and quantify volume changes post treatment. Several visualization options are available to assess skin and shape (skin texture, clay, lighting options).