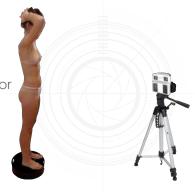

#### **Portability**

The LifeViz<sup>®</sup> Infinity is a unique system composed of a 3D camera mounted on a tripod with a turntable allowing quick capture of a 360° 3D body image. In hand-held mode, the camera is capable of generating 3D images of face and breast to simulate procedures and photo-document before/after interventions, without blocking an entire exam room with cumbersome equipment.

### Quickly obtain 360° measurements and simulation in the Body Shaper module

Get baseline measurements with one-click.

Use your body contouring devices more effectively by quantifying expected volume change in advance with an accurate simulation.