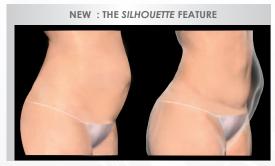

#### Accurately compare images before and after treatment

Choose among a variety of comparison options (slider, Silhouette, side by side) which can be exported as high quality images or animated videos.

You can now easily track results and compare before and after images in circumference, volume and shape.