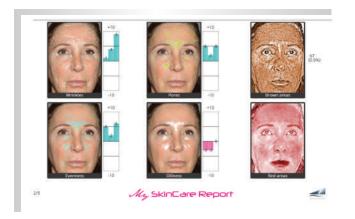

#### The 3D SkinCare\* module for skin evaluation

With a single click, evaluate your patient's skin health using multivariate analysis for the following measurements:

- Wrinkles Pores Oiliness Evenness
- Red spots / Brown spots
   Red map / Brown map

\*The SkinCare module is not currently available to US customers.