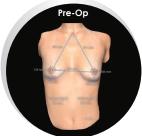

# Discuss breast procedures in 3D

Help your patients project themselves with the Breast Shaper

3 With color map, visualize implant positioning and asymmetry.