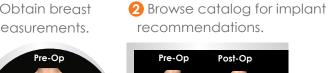

# Discuss breast procedures in 3D

Help your patients project themselves with the Breast Shaper

3 With color map, visualize implant positioning and asymmetry.