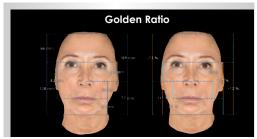

#### The 3D viewer+ to achieve facial harmony in 3D

Apply a global standard of beauty to your patients.

Assess facial angles, measurements and ratios for the height and width and check how close it fits to the Golden Ratio.