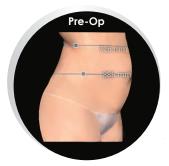

### Quickly obtain 360° measurements and simulation in the Body Shaper module

Get baseline measurements with one-click.

Use your body contouring devices more effectively by quantifying expected volume change in advance with an accurate simulation.