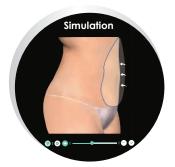

### Quickly obtain 360° measurements and simulation in the Body Shaper module

Get baseline measurements with one-click.

Use your body contouring devices more effectively by quantifying expected volume change in advance with an accurate simulation.