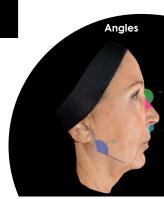

#### The 3D viewer+ to achieve facial harmony in 3D

Apply a global standard of beauty to your patients.

Assess facial angles, measurements and ratios for the height and width and check how close it fits to the Golden Ratio.