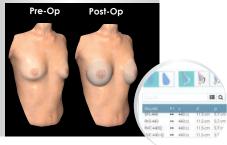

# Discuss breast procedures in 3D

Help your patients project themselves with the Breast Shaper

3 With color map, visualize implant positioning and asymmetry.